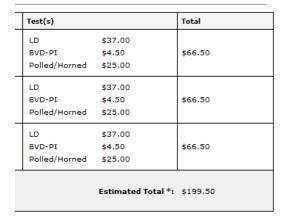

### Finish Order

- Request Cart displays the kits and Estimated Total (not including CDCB fees, if required).
- To remove more animals from order, check box at left then Remove Selected Items.
- Click Add Additional Test Kits if you want to add more animals.