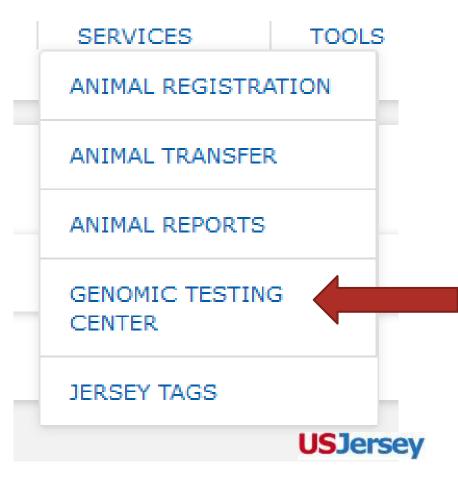

### Let's Get Started

- ☐ Sign in to InfoJersey.com
- Select Genomic Testing
  Center under the
  Services Menu

# How To Navigate

- New Test Kit Order
  - Begins an order
- □ Request History
  - □ Review order history
- □ Request Cart (shopping cart icon hidden under drop-down menu)
  - Current test kitswaiting to be ordered