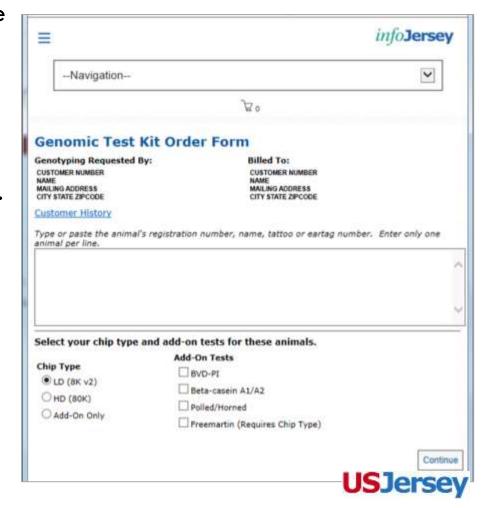

### To Start: Click "New Test Kit Order"

- Enter Animal ID, using one of the following: AJCA registration number, name, tattoo or eartag number.
- Enter one animal per line.
- Select the genotyping Chip Type.
  - Note: Freemartin test is not available unless a chip type is selected.
- If you want only an add-on test, select Add-On Only.
  - □ Choose tests (right-hand block).
- Click "Continue".