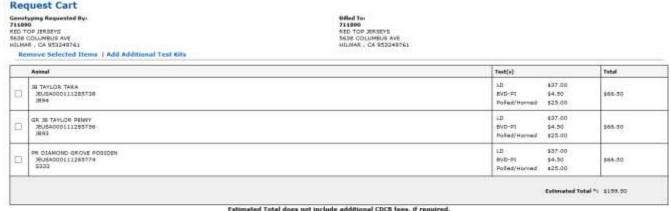

### Review Your Order

Review the animals just entered in the Test Kit Order Review page.

Adjust order by adding or removing the checkmark under the

add-on test.

- Remove an animal by checking box at left (next to Tag/Tattoo), then click "Remove Selected"
- Add animals for same chip type with "Add More Animals"
- Finished? Click "Add To Cart"

| Tag/Tattoo | Animal                                                                                                                        | Chip Type | WVD-PT | A1/A2 | Polled House | frematis |
|------------|-------------------------------------------------------------------------------------------------------------------------------|-----------|--------|-------|--------------|----------|
| W112       | VAN DE VELDCITY DONIS PAN MUMAODOILIDENYIO Request would for JOUGAODOILIDENYIO Request for LD test was completed on DOYLIJOO4 | LD.       | R      | П     | ×            | D        |
| 3003       | GR 39 TAYLOR PENNY<br>30USA000111385756                                                                                       |           | 8      | D     | M            | D        |
| 5333       | PR DIAMOND GROVE<br>POSIDEN<br>SRUSA000111295774                                                                              | LD        | 2      | р     | Œ            | D        |

emove Selected | Add More Arrimate

Add To Carl

Request Cart :3 kits

The Request Cart will display the number of kits in your cart.

### Finish Order

- Request Cart displays the kits and Estimated Total (not including CDCB fees, if required).
- To remove more animals from order, check box at left then Remove Selected Items.
- Click Add Additional Test Kits if you want to add more animals.