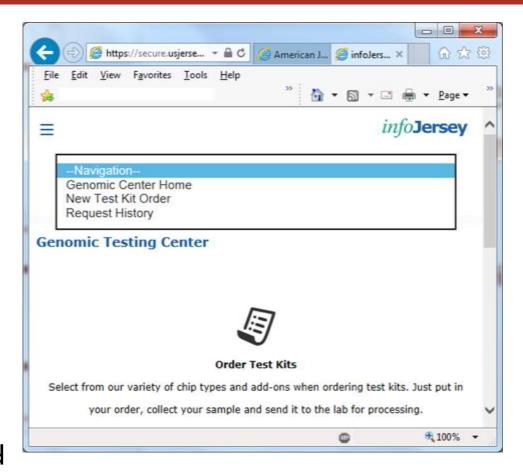

# How To Navigate

- New Test Kit Order
  - Begins an order
- □ Request History
  - □ Review order history
- □ Request Cart (shopping cart icon hidden under drop-down menu)
  - Current test kitswaiting to be ordered