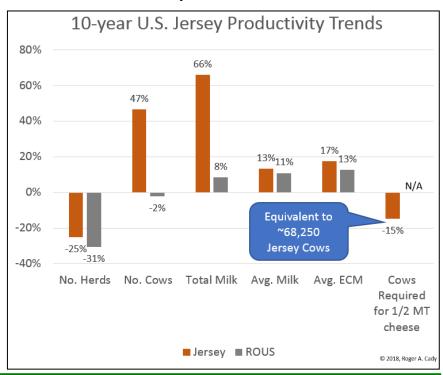

Why are these three opportunities to affect an animal's environmental impact important? In the analysis of Dr. Cady, the biggest threat to an individual farm's sustainability will be maintaining a market for its milk. In the very near future, this will require documentation of sustainability progress. Fortunately for Jersey producers, the breed has made impressive productivity gains during the past ten years compared to the rest of the U.S. dairy cattle population. Using data from the Council on Dairy Cattle Breeding and Dairy Herd Improvement Association, Dr. Cady estimated the changes in both groups of cows from 2007 to 2017. The results are shown in the graphic to the right. The single most important productivity

gain for Jersey producers is that the breed increased its average Energy Corrected Milk per cow by 17% compared to 13% for the rest of the dairy cattle population. The Jersey breed has a competitive advantage in its body size and milk components. Keeping genetic focus on maintaining body size, increasing production and maintaining or increasing milk components will help Jersey producers to maintain the breed's competitive advantage and individual producers to continuously improve their dairy's sustainability.