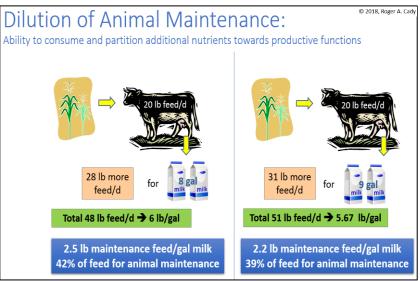

Dilution of maintenance is defined as. "A reduction in the percentage of dietary intake required to meet maintenance energy requirements for healthy survival." The equivalent in financial terms would be to spread fixed costs over more units of production. In terms of dairy production, a cow may require 20 pounds of feed per day for maintenance. To produce eight gallons of milk will require an additional 28 pounds of feed, for a total of 48 pounds of feed, which equates to six pounds of feed per gallon of milk. A more efficient cow may require 31 pounds of additional feed (51 total pounds) to produce nine gallons of milk, which equates to 5.67 pounds of feed per gallon. The percentage of feed required for animal maintenance is 3% less for the higher producing cow.